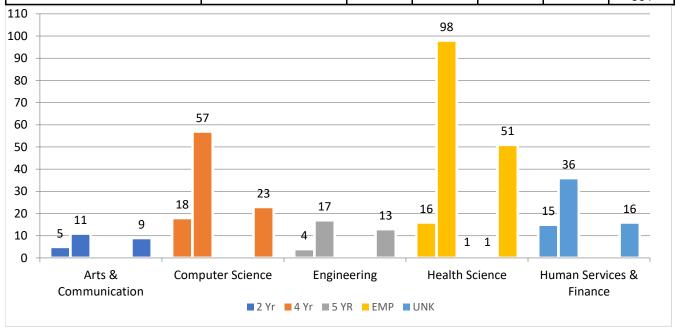

**Summary of the 5 Career Pathways** 

|                          | 2 Yr | 4 Yr | 5 YR | EMP | UNK | Total |
|--------------------------|------|------|------|-----|-----|-------|
| Arts & Communication     | 5    | 11   |      |     | 9   | 25    |
| Computer Science         | 18   | 57   |      |     | 23  | 98    |
| Engineering              | 4    | 17   |      |     | 13  | 34    |
| Health Science           | 16   | 98   | 1    | 1   | 51  | 167   |
| Human Services & Finance | 15   | 36   |      |     | 16  | 67    |
|                          |      |      |      |     |     | 391   |