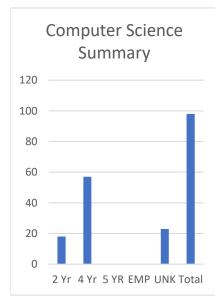

## Computer Science Summary

| 2 Yr | 4 Yr | 5 YR | EMP | UNK | Total |
|------|------|------|-----|-----|-------|
| 18   | 57   |      |     | 23  | 98    |