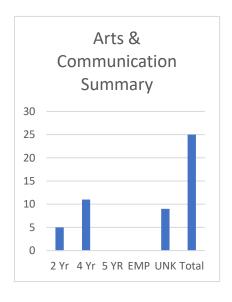

Arts & Communication Summary

| 2 Yr | 4 Yr | 5 YR | EMP | UNK | Total |
|------|------|------|-----|-----|-------|
| 5    | 11   |      |     | 9   | 25    |