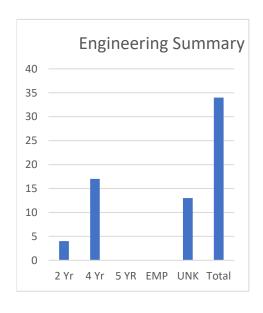

## **Engineering Summary**

| 2 Yr | 4 Yr | 5 YR | EMP | UNK | Total |
|------|------|------|-----|-----|-------|
| 4    | 17   |      |     | 13  | 34    |