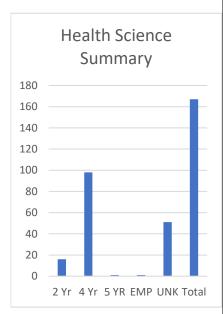

#### **Health Science Summary**

#### 2 Yr | 4 Yr | 5 YR | EMP | UNK | Total 16 | 98 | 1 | 1 | 51 | 167